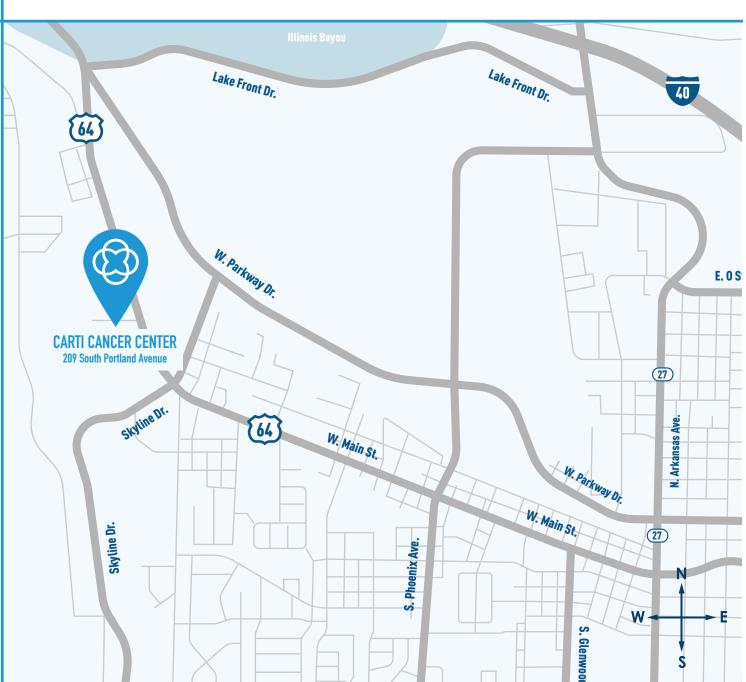

## DRIVING DIRECTIONS

## RUSSELLVILLE

## VIA I-40 EAST

Head east on I-40 East. Take exit 78 for U.S. 64 toward Russellville then turn left onto U.S. 64 East. Continue straight to stay on U.S. 64 East. Turn right on West Main Street then turn right on South Portland Avenue. Turn left onto South Portland Court and the CARTI Cancer Center will be on your left.

## VIA I-40 WEST

Head west on I-40 West toward Fort Smith. Take exit 81 toward AR-7/Russellville/Arkansas Avenue. Turn left onto East Aspen Lane then use the left two lanes to turn left at the first cross street onto North Arkansas Avenue. Turn right onto Lake Front Drive then continue onto West Main Street. Turn right onto South Portland Avenue. Turn left onto South Portland Court and CARTI Cancer Center will be on your left.

209 South Portland Avenue Russellville, AR 72801 479.967.6565